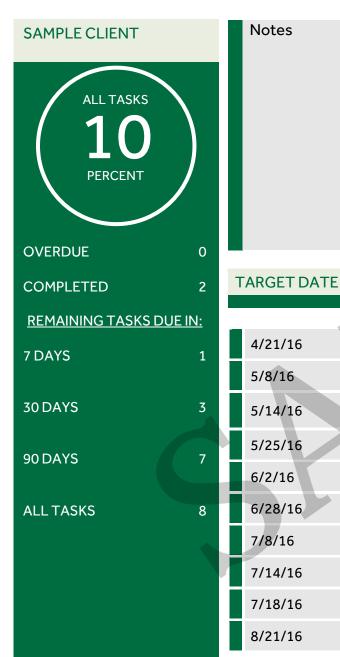

# Value Your Business | 10% Completed

**TASK** 

**STATUS** 

| 4/21/16 | Discuss need for a business valuation             | Completed   | EP |
|---------|---------------------------------------------------|-------------|----|
| 5/8/16  | Estimation of value prepared                      | Completed   | EP |
| 5/14/16 | Follow up call – discuss marketability assessment | Not Started | EP |
| 5/25/16 | Present estimation of value                       | Not Started | EP |
| 6/2/16  | Fill out marketability assessment tool            | Not Started | EP |
| 6/28/16 | Present marketability assessment                  | Not Started | EP |
| 7/8/16  | Discuss valuation issues                          | Not Started | EP |
| 7/14/16 | Follow up call                                    | Not Started | EP |
| 7/18/16 | Submit for a full business valuation              | Not Started | EP |
| 8/21/16 | Review the full business valuation                | Not Started | EP |

**RESPONSIBLE PARTY** 