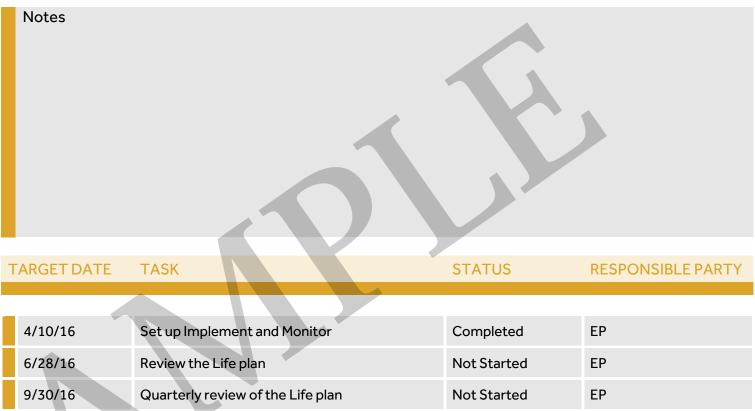

### Implement and Monitor Plan | 20% Completed

| Notes                                        |  |
|----------------------------------------------|--|
|                                              |  |
|                                              |  |
|                                              |  |
|                                              |  |
|                                              |  |
|                                              |  |
|                                              |  |
|                                              |  |
|                                              |  |
|                                              |  |
|                                              |  |
| Your Follow-up Appointment is Scheduled for: |  |
| Date: Time:                                  |  |