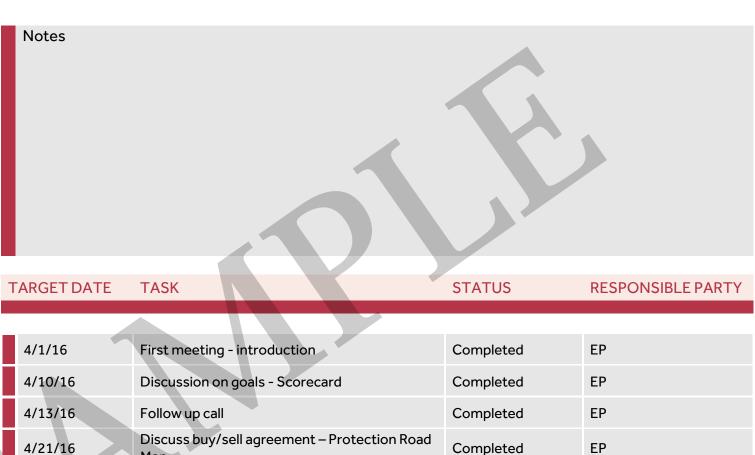

### Implement and Monitor Plan | 20% Completed

| Notes                                        |  |
|----------------------------------------------|--|
|                                              |  |
|                                              |  |
|                                              |  |
|                                              |  |
|                                              |  |
|                                              |  |
|                                              |  |
|                                              |  |
|                                              |  |
|                                              |  |
|                                              |  |
| Your Follow-up Appointment is Scheduled for: |  |
| Date: Time:                                  |  |